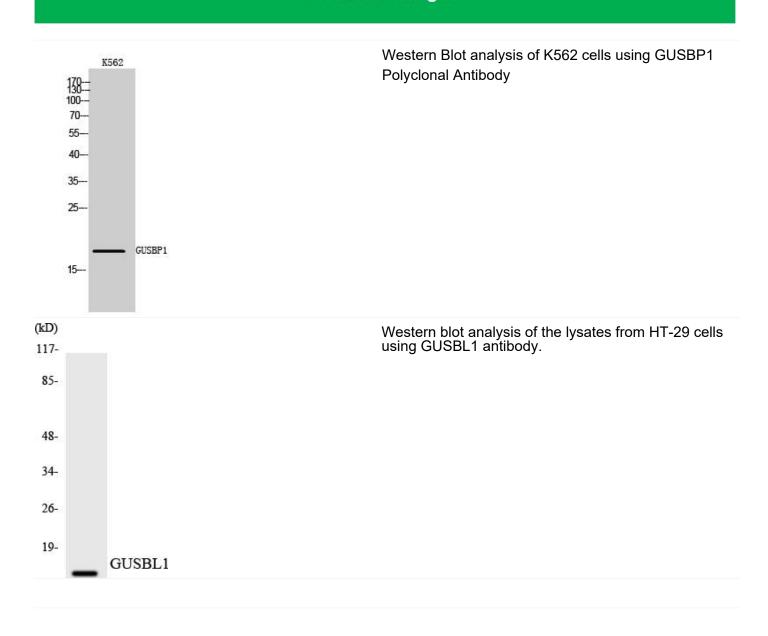

## **GUSBP1** Polyclonal Antibody

| Catalog No                | YP-Ab-02650                                                                                                                       |
|---------------------------|-----------------------------------------------------------------------------------------------------------------------------------|
| Isotype                   | IgG                                                                                                                               |
| Reactivity                | Human;Rat;Mouse;                                                                                                                  |
| Applications              | WB;ELISA                                                                                                                          |
| Gene Name                 | GUSBP1                                                                                                                            |
| Protein Name              | Putative beta-glucuronidase-like protein SMA3                                                                                     |
| Immunogen                 | The antiserum was produced against synthesized peptide derived from human GUSBL1. AA range:51-100                                 |
| Specificity               | GUSBP1 Polyclonal Antibody detects endogenous levels of GUSBP1 protein.                                                           |
| Formulation               | Liquid in PBS containing 50% glycerol, 0.5% BSA and 0.02% sodium azide.                                                           |
| Source                    | Polyclonal, Rabbit,IgG                                                                                                            |
| Purification              | The antibody was affinity-purified from rabbit antiserum by affinity-chromatography using epitope-specific immunogen.             |
| Dilution                  | Western Blot: 1/500 - 1/2000. ELISA: 1/40000. Not yet tested in other applications.                                               |
| Concentration             | 1 mg/ml                                                                                                                           |
| Purity                    | ≥90%                                                                                                                              |
| Storage Stability         | -20°C/1 year                                                                                                                      |
| Synonyms                  | GUSBP1; SMA3; Putative beta-glucuronidase-like protein SMA3                                                                       |
| Observed Band             | 18kD                                                                                                                              |
| Cell Pathway              |                                                                                                                                   |
| Tissue Specificity        | Ubiquitous.                                                                                                                       |
| Function                  | skeletal system development,                                                                                                      |
| Background                | Binds GTP, GDP and GMP.                                                                                                           |
| matters needing attention | Avoid repeated freezing and thawing!                                                                                              |
| Usage suggestions         | This product can be used in immunological reaction related experiments. For more information, please consult technical personnel. |
|                           |                                                                                                                                   |